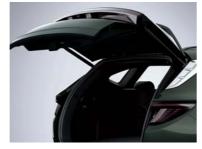

### Live for the moment.

Whether it's a solo adventure or a long weekend excursion with the entire family, TUCSON offers you exceptional versatility like the rear seat folding feature that provides 1,903 litres of flat storage space. The passenger space is equally accommodating with abundant amounts of room to keep everyone seated comfortably.

Dark black chrome radiator grille

Smart tailgate system

Outside mirror LED repeaters (Optional)

Panoramic sunroof

4.2" TFT LCD Supervision cluster

Shift-by-wire automatic transmission (Optional) Ventilated front seats