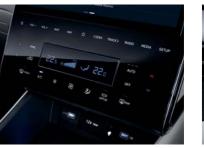

## Your digital journey starts here.

Whatever the journey, time seems to fly by when you have a reliable travel companion along for the ride like TUCSON's 10.25-in infotainment system and the premium speakers from Bose. The touchscreen is easy to operate and synchs effortlessly with your smartphone to provide you some entertainment and information you need while on the road. And with Smart Cruise Control, highway driving is a lot more convenient.

10.25" LCD touchscreen

Bose premium audio

Smart Cruise Control

\* Features and specifications vary by market. Please consult your local dealer. 19