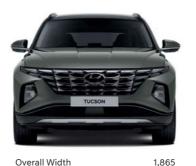

Overall Length

Wheel Base

- Hyundai Motor Company reserves the right to change specifications and equipment without prior notice.
- The color plates shown may vary slightly from the actual colors due to the limitations of the printing process.
- Please consult your dealer for full information and availability on colors and trims.

1,615

Wheel Tread\*

Overall Height (Including roof rack)

2,755

Unit: mm \* Wheel tread • 17" Wheel (Front/Rear): 1,620/1,627 • 18" Wheel (Front/Rear): 1,615/1,622 • 19" Wheel (Front/Rear): 1,615/1,622

| Dealer stamp |  |  |
|--------------|--|--|
|              |  |  |
|              |  |  |
|              |  |  |
|              |  |  |
|              |  |  |
|              |  |  |