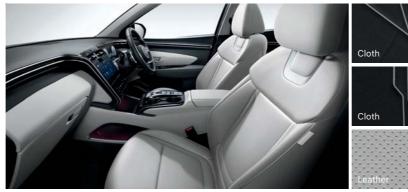

aging and that make your day a whole lot easier.

### **Features**









17" Steel Wheels



Projection headlamps (Standard)



Rear combination lamps (Standard)



MFR LED headlamps (Optional)



LED rear combination lamps (Optional)



Silver paint radiator grille



Chrome-coated DLO molding



Dark black chrome radiator grille



Smart tailgate system



Outside mirror LED repeaters (Optional)



Panoramic sunroof



4.2" TFT LCD Supervision cluster



Shift-by-wire automatic transmission (Optional) Ventilated front seats



3.8" Standard audio system





Manual air conditioning system



Mood lamp



Full auto air conditioning system

Walk-in device





Heated front seats

\* Features and specifications vary by market. Please consult your local dealer. 29

### Interior colors













Brown interior

**Gray interior** 

### **Exterior colors**

Blue interior



### **Specifications**

| Туре                     | TUCSON                          |                        |                    |  |  |  |
|--------------------------|---------------------------------|------------------------|--------------------|--|--|--|
|                          | Smartstream G2.0                | Smartstream G1.6 T-GDi | Smartstream D2.0   |  |  |  |
| Engine type              | 4-Cylinders DOHC                | 4-Cylinders DOHC       | 4-Cylinders DOHC   |  |  |  |
| Displacement (cc)        | 1,999                           | 1,598                  | 1,998              |  |  |  |
| Max. Power (ps / rpm)    | 156 / 6,200                     | 180 / 5,500            | 186 / 4,00