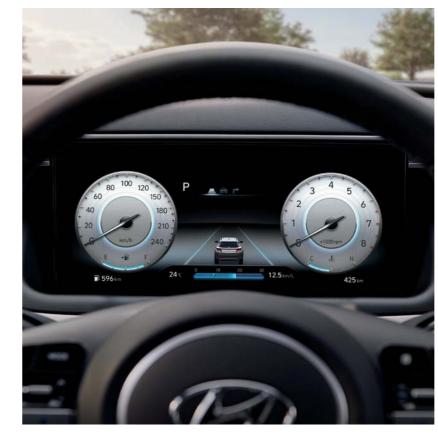

# Experience that open feeling.

A feeling of openness welcomes you the moment you step into TUCSON's cabin. The open-type cluster is a major innovation in design that establishes a premium, high-tech atmosphere that makes you feel safe, relaxed, and confident. Hidden out of sight, the innovative multi-air mode system diffuses cold or warm air gently and indirectly so it's not as harsh on your skin.

Full-touch center fascia (Personalized profiles)

10.25" open cluster

Multi air ven