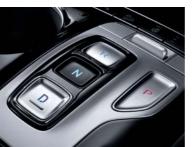

## You set the tempo.

Press the accelerator pedal and your pulse rate quickens as TUCSON responds with a surge of smooth, quiet power made possible by Smartstream, Hyundai's latest engine technology. You have a choice of three types of engines and for a nice high tech touch, push button gear selection is now a standard feature across the entire model range.