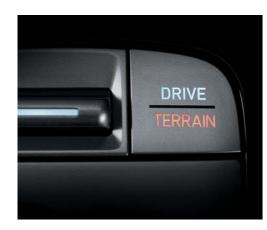

## Ready for anything.

TUCSON has serious SUV credentials, starting with HTRAC, an all-wheel drive system that gives you the confidence to tackle the most challenging driving conditions. Snow, mud, and sand will slow you down, but TUCSON's specially-calibrated Terrain mode will keep you moving.

#### **Drive Mode**

With Drive mode, you get to pick the style suits you best: NORMAL is for relaxed everyday driving while ECO gives you optimal fuel efficiency. SPORT is for quicker acceleration, and SMART automatically adjusts gear shift intervals based on an analysis of your recent driving patterns.