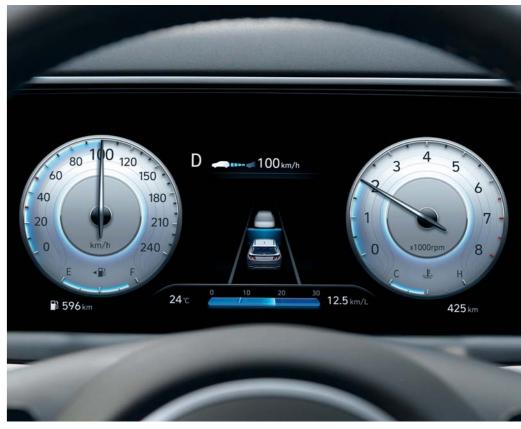

# Experience that open feeling.

A feeling of openness welcomes you the moment you step into TUCSON's cabin. The open-type cluster is a major innovation in design that establishes a premium, high-tech atmosphere that makes you feel safe, relaxed, and confident. Hidden out of sight, the innovative multi-air mode system diffuses cold or warm air gently and indirectly so it's not as harsh on your skin.

Full-touch center fascia (Personalized profiles)

10.25" open cluster

Multi air ven