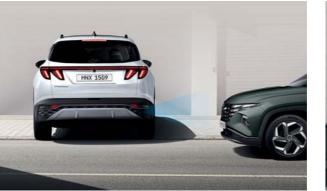

#### Blind-Spot Collision-Avoidance Assist (BCA)

BCA uses rear corner radar to monitor both of your blind spots. If a vehicle is detected in the blind spot while the turn signal is flashing, BCA will automatically apply differential braking during your attempted lane change thus helping you avoid an unsafe lane change and a potential collision.

#### Blind-Spot View Monitor (BVM)

When the turn signals are activated, the rear-side image of the corresponding direction is displayed in the cluster.